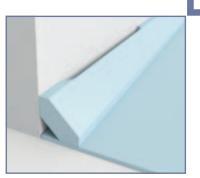

#### WOOD VENTILATED SKIRTINGS

Specific wood varnished skirting with spaces made to allow cross ventilation of the vinyl flooring when installed with GreenLay® method.

|                 | Wood Ventilated Skirting |         |
|-----------------|--------------------------|---------|
|                 | (standard)               | (wide)  |
| Oak varnished   | 1551067                  | 1551068 |
| Beech varnished | 1551065                  | 1551066 |
| Maple varnished | 1551069                  | 1551070 |

| Wood Ventilated<br>Skirting (standard) | Wood Ventilated<br>Skirting (wide ) |
|----------------------------------------|-------------------------------------|
| 1 box of 5 units=11.75 lm              | 1 box of 4 units=9.40 lm            |
| Thickness: 22mm                        | Thickness: 27mm                     |
| Width: 65 mm                           | Width: 84 mm                        |
| Length: 2350mm                         | Length: 2350mm                      |