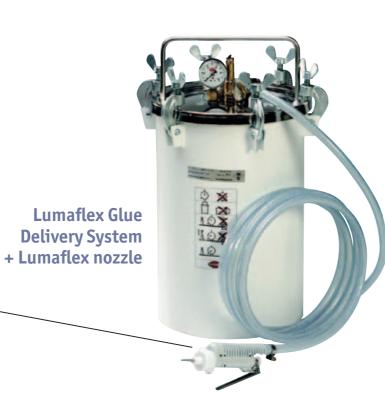

## LUMAFLEX INSTALLATION KIT

All inclusive installation kit for Lumaflex for a quick and easy installation. Nozzle specifically engineered for Lumaflex profile.

LUMAGLUE 5kg bucket Article code: 1551075 **Glueing system** Article code: : 1551077 (special no stock) Nozzle Article code: 1551076

----- Glue