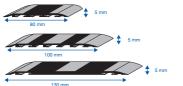

#### THRESHOLD STRIP

Aluminium one-piece transition strip used to join the sport flooring to surrounding floorings. Reinforced for heavy loading and striated for better grip. 4 different sizes to match various thickness differences. To be screwed.

60 or 80mm wide: 1 box of 10 pcs = 30lm 100 or 130mm wide: 1 box of 5 pcs = 15lm 5mm high x 3000mm long

| Characteristics | Article code |
|-----------------|--------------|
| 60mm wide       | 1551078      |
| 80mm wide       | 1551079      |
| 100mm wide      | 1551080      |
| 130mm wide      | 1551081      |