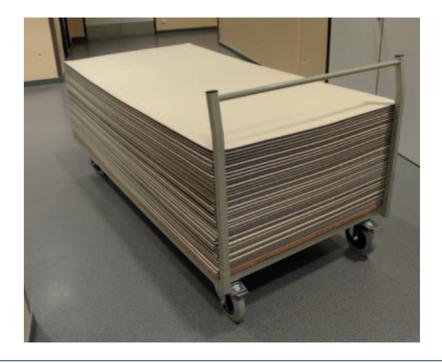

#### **TROLLEY FOR PROTECTILES**

Trolley made of 4 articulated wheels with rubber strips and 2 brakes. Capacity: 100 ProtecTiles