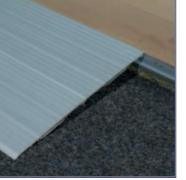

#### THRESHOLD STRIP

Aluminium one-piece transition strip used to join the sport flooring to surrounding floorings. Reinforced for heavy loading and striated for better grip. 4 different sizes to match various thickness differences. To be screwed.

60 or 80mm wide: 1 box of 10 pcs = 30lm 100 or 130mm wide: 1 box of 5 pcs = 15lm 5mm high x 3000mm long

| Characteristics | Article code |
|-----------------|--------------|
| 60mm wide       | 1551078      |
| 80mm wide       | 1551079      |
| 100mm wide      | 1551080      |
| 130mm wide      | 1551081      |