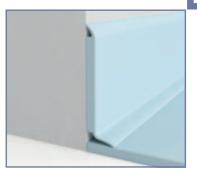

#### **VINYL SKIRTINGS**

Flexible PVC skirting for Omnisports range used in sports halls to finish the installation. Available in 5 colours and 3 wood species.

1 box of 20 pcs = 51.40lm 60mm high x 15mm wide x 2570mm long

| Characteristics | Article code |
|-----------------|--------------|
| Beech           | 1551064      |
| Black           | 1446007      |
| Grey            | 1446009      |
| Maple           | 1551062      |
| 0ak             | 1551063      |
| Red             | 1446018      |
| Royal blue      | 1551061      |
| Sky blue        | 1551059      |