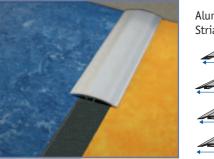

#### THRESHOLD STRIP

Aluminium one-piece transition strip used to join the sport flooring to surrounding floorings. Reinforced for heavy loading and striated for better grip. 4 different sizes to match various thickness differences. To be screwed.

60 or 80mm wide: 1 box of 10 pcs = 30lm 100 or 130mm wide: 1 box of 5 pcs = 15lm 5mm high x 3000mm long

| Characteristics | Article code |
|-----------------|--------------|
| 60mm wide       | 1551078      |
| 80mm wide       | 1551079      |
| 100mm wide      | 1551080      |
| 130mm wide      | 1551081      |