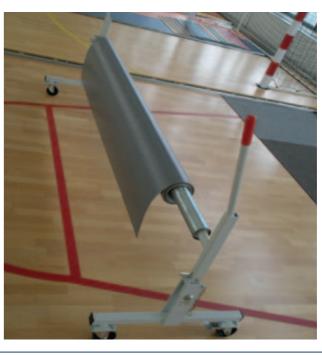

### UNROLLER FOR TOUCHDOWN

Unroller designed to facilitate the installation of Touchdown rolls. Made up of 2 supporting frameworks fitted with castors and one mandrel.