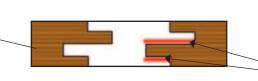

# >TRAPDOORS

Trapdoors used to ensure the positioning of goals in sports halls. Filled with wood (S'Match-it range) or vinyl/linoleum (Lumaflex range) for perfect colour matching.

#### LUMAFLEX RANGE

|                                                                                                                                                                                                                                                                                                                                                                                                                                                                                                                                                                                                                                                                                                                                                                                                                                                                                                                                                                                                                                                                                                                                                                                                                                                                                                                                                                                                                                                                                                                                                                                                                                                                                                                                                                                                                                                                                                                                                                                                                                                                                                                                |                                                                    | <b>Diameter 135mm</b><br>(net opening 90mm) | <b>Diameter 220m</b><br>(net opening 170m |
|--------------------------------------------------------------------------------------------------------------------------------------------------------------------------------------------------------------------------------------------------------------------------------------------------------------------------------------------------------------------------------------------------------------------------------------------------------------------------------------------------------------------------------------------------------------------------------------------------------------------------------------------------------------------------------------------------------------------------------------------------------------------------------------------------------------------------------------------------------------------------------------------------------------------------------------------------------------------------------------------------------------------------------------------------------------------------------------------------------------------------------------------------------------------------------------------------------------------------------------------------------------------------------------------------------------------------------------------------------------------------------------------------------------------------------------------------------------------------------------------------------------------------------------------------------------------------------------------------------------------------------------------------------------------------------------------------------------------------------------------------------------------------------------------------------------------------------------------------------------------------------------------------------------------------------------------------------------------------------------------------------------------------------------------------------------------------------------------------------------------------------|--------------------------------------------------------------------|---------------------------------------------|-------------------------------------------|
| G~                                                                                                                                                                                                                                                                                                                                                                                                                                                                                                                                                                                                                                                                                                                                                                                                                                                                                                                                                                                                                                                                                                                                                                                                                                                                                                                                                                                                                                                                                                                                                                                                                                                                                                                                                                                                                                                                                                                                                                                                                                                                                                                             | "bare" trapdoor<br>to be filled with<br>Linosport<br>or Omnisports | 1551034                                     | 1551035                                   |
| Contraction of the local division of the loc |                                                                    |                                             |                                           |