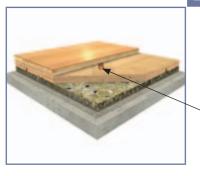

### WOOD (TARGLUE / TARGUN)

Targlue (PU mastic glue) and Targun have been specifically designed for the installation of Multiflex M. Applied with Targun, Targlue fixes the Tarflex subconstruction with the 14mm multi-layer.

Targlue 1 cardboard of 20 bags of 600ml each 1 carboard = 200sqm Article code: 1551006

Targun order per unit Article code: 1551007